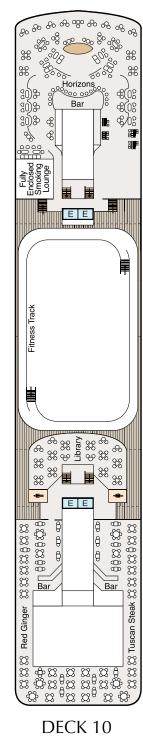

## SIRENA 2017 DECK PLAN

## STATEROOM COLOR LEGEND OS VS PH1 PH2 PH3 A1 A2 A3 B1 B2 C1 C2 D E F G

SHIPS' SPECIFICATIONS

Year Built: 1999 • Year Refurbished: 2016

Gross Tonnage: 30,277 • Length: 593.7 feet • Beam: 83.5 feet • Cruising Speed: 18 knots • Guest Decks: 9 Guest Capacity (Double Occupancy): 684 • Staff Size: 400 • Guest-to-Staff Ratio: 1.71 to 1

All Restrooms E Elevator ふ Launderette OV Obstructed Views

SYMBOL LEGEND

Quad with Pullman  $\star$   $\star$  Quad with Sofabed II Connecting Staterooms

▲ Triple with Pullman  $\bigstar$  Triple with Sofabed કે.Wheelchair Accessible Nationality of Officers: European • Country of Registry: Marshall Islands

















concierge level (A1, A2 & A3)