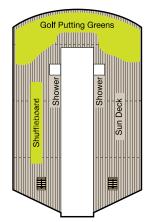

## SIRENA 2017 DECK PLAN

## STATEROOM COLOR LEGEND OS VS PH1 PH2 PH3 A1 A2 A3 B1 B2 C1 C2 D E F G

SHIPS' SPECIFICATIONS

Year Built: 1999 • Year Refurbished: 2016

Gross Tonnage: 30,277 • Length: 593.7 feet • Beam: 83.5 feet • Cruising Speed: 18 knots • Guest Decks: 9 Guest Capacity (Double Occupancy): 684 • Staff Size: 400 • Guest-to-Staff Ratio: 1.71 to 1

All Restrooms E Elevator ふ Launderette OV Obstructed Views

SYMBOL LEGEND

Quad with Pullman  $\star$   $\star$  Quad with Sofabed II Connecting Staterooms

▲ Triple with Pullman  $\bigstar$  Triple with Sofabed કે.Wheelchair Accessible Nationality of Officers: European • Country of Registry: Marshall Islands

















concierge level (A1, A2 & A3)