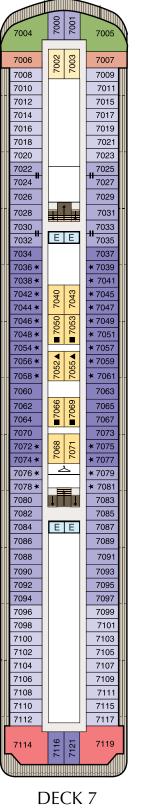

## SIRENA 2017 DECK PLAN

## STATEROOM COLOR LEGEND OS VS PH1 PH2 PH3 A1 A2 A3 B1 B2 C1 C2 D E F G

SHIPS' SPECIFICATIONS

Year Built: 1999 • Year Refurbished: 2016

Gross Tonnage: 30,277 • Length: 593.7 feet • Beam: 83.5 feet • Cruising Speed: 18 knots • Guest Decks: 9 Guest Capacity (Double Occupancy): 684 • Staff Size: 400 • Guest-to-Staff Ratio: 1.71 to 1

All Restrooms E Elevator ふ Launderette OV Obstructed Views

SYMBOL LEGEND

Quad with Pullman  $\star$   $\star$  Quad with Sofabed II Connecting Staterooms

▲ Triple with Pullman  $\bigstar$  Triple with Sofabed કે.Wheelchair Accessible Nationality of Officers: European • Country of Registry: Marshall Islands