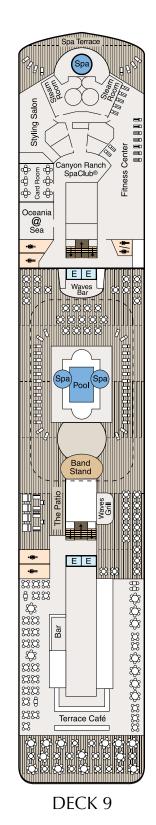

## SIRENA 2017 DECK PLAN

## STATEROOM COLOR LEGEND OS VS PH1 PH2 PH3 A1 A2 A3 B1 B2 C1 C2 D E F G

SHIPS' SPECIFICATIONS

Year Built: 1999 • Year Refurbished: 2016

Gross Tonnage: 30,277 • Length: 593.7 feet • Beam: 83.5 feet • Cruising Speed: 18 knots • Guest Decks: 9 Guest Capacity (Double Occupancy): 684 • Staff Size: 400 • Guest-to-Staff Ratio: 1.71 to 1

All Restrooms E Elevator ふ Launderette OV Obstructed Views

SYMBOL LEGEND

Quad with Pullman  $\star$   $\star$  Quad with Sofabed II Connecting Staterooms

▲ Triple with Pullman  $\bigstar$  Triple with Sofabed કે.Wheelchair Accessible Nationality of Officers: European • Country of Registry: Marshall Islands

















concierge level (A1, A2 & A3)