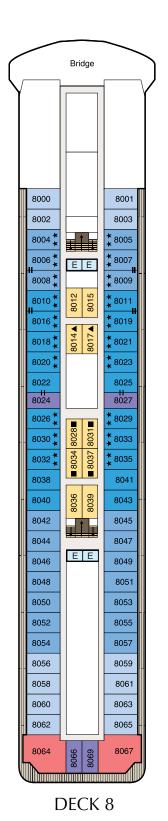

## SIRENA 2017 DECK PLAN

## STATEROOM COLOR LEGEND OS VS PH1 PH2 PH3 A1 A2 A3 B1 B2 C1 C2 D E F G

SHIPS' SPECIFICATIONS

Year Built: 1999 • Year Refurbished: 2016

Gross Tonnage: 30,277 • Length: 593.7 feet • Beam: 83.5 feet • Cruising Speed: 18 knots • Guest Decks: 9 Guest Capacity (Double Occupancy): 684 • Staff Size: 400 • Guest-to-Staff Ratio: 1.71 to 1

All Restrooms E Elevator ふ Launderette OV Obstructed Views

SYMBOL LEGEND

Quad with Pullman  $\star$   $\star$  Quad with Sofabed II Connecting Staterooms

▲ Triple with Pullman  $\bigstar$  Triple with Sofabed કે.Wheelchair Accessible Nationality of Officers: European • Country of Registry: Marshall Islands