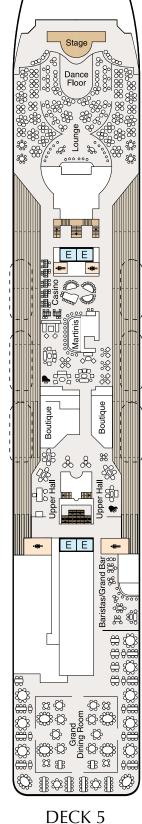

## SIRENA 2017 DECK PLAN

## STATEROOM COLOR LEGEND OS VS PH1 PH2 PH3 A1 A2 A3 B1 B2 C1 C2 D E F G

SHIPS' SPECIFICATIONS

Year Built: 1999 • Year Refurbished: 2016

Gross Tonnage: 30,277 • Length: 593.7 feet • Beam: 83.5 feet • Cruising Speed: 18 knots • Guest Decks: 9 Guest Capacity (Double Occupancy): 684 • Staff Size: 400 • Guest-to-Staff Ratio: 1.71 to 1

All Restrooms E Elevator ふ Launderette OV Obstructed Views

SYMBOL LEGEND

Quad with Pullman  $\star$   $\star$  Quad with Sofabed II Connecting Staterooms

▲ Triple with Pullman  $\bigstar$  Triple with Sofabed કે.Wheelchair Accessible Nationality of Officers: European • Country of Registry: Marshall Islands