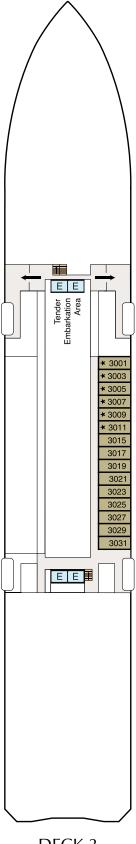

## SIRENA 2017 DECK PLAN

## STATEROOM COLOR LEGEND OS VS PH1 PH2 PH3 A1 A2 A3 B1 B2 C1 C2 D E F G

SHIPS' SPECIFICATIONS

Year Built: 1999 • Year Refurbished: 2016

Gross Tonnage: 30,277 • Length: 593.7 feet • Beam: 83.5 feet • Cruising Speed: 18 knots • Guest Decks: 9 Guest Capacity (Double Occupancy): 684 • Staff Size: 400 • Guest-to-Staff Ratio: 1.71 to 1

All Restrooms E Elevator ふ Launderette OV Obstructed Views

SYMBOL LEGEND

Quad with Pullman  $\star$   $\star$  Quad with Sofabed II Connecting Staterooms

▲ Triple with Pullman  $\bigstar$  Triple with Sofabed કે.Wheelchair Accessible Nationality of Officers: European • Country of Registry: Marshall Islands

















concierge level (A1, A2 & A3)