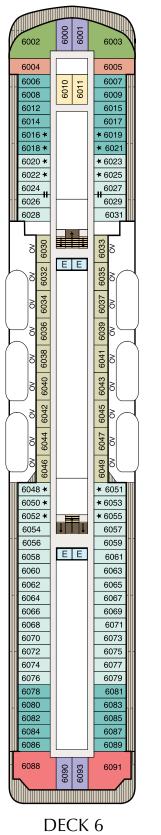

## SIRENA 2017 DECK PLAN

## STATEROOM COLOR LEGEND OS VS PH1 PH2 PH3 A1 A2 A3 B1 B2 C1 C2 D E F G

SHIPS' SPECIFICATIONS

Year Built: 1999 • Year Refurbished: 2016

Gross Tonnage: 30,277 • Length: 593.7 feet • Beam: 83.5 feet • Cruising Speed: 18 knots • Guest Decks: 9 Guest Capacity (Double Occupancy): 684 • Staff Size: 400 • Guest-to-Staff Ratio: 1.71 to 1

All Restrooms E Elevator ふ Launderette OV Obstructed Views

SYMBOL LEGEND

Quad with Pullman  $\star$   $\star$  Quad with Sofabed II Connecting Staterooms

▲ Triple with Pullman  $\bigstar$  Triple with Sofabed કે.Wheelchair Accessible Nationality of Officers: European • Country of Registry: Marshall Islands