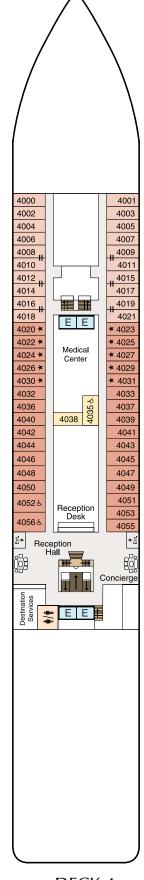

## SIRENA 2017 DECK PLAN

## STATEROOM COLOR LEGEND OS VS PH1 PH2 PH3 A1 A2 A3 B1 B2 C1 C2 D E F G

SHIPS' SPECIFICATIONS

Year Built: 1999 • Year Refurbished: 2016

Gross Tonnage: 30,277 • Length: 593.7 feet • Beam: 83.5 feet • Cruising Speed: 18 knots • Guest Decks: 9 Guest Capacity (Double Occupancy): 684 • Staff Size: 400 • Guest-to-Staff Ratio: 1.71 to 1

All Restrooms E Elevator ふ Launderette OV Obstructed Views

SYMBOL LEGEND

Quad with Pullman  $\star$   $\star$  Quad with Sofabed II Connecting Staterooms

▲ Triple with Pullman  $\bigstar$  Triple with Sofabed કે.Wheelchair Accessible Nationality of Officers: European • Country of Registry: Marshall Islands

















concierge level (A1, A2 & A3)